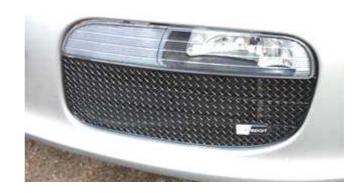

# Porsche Boxster 987 Stainless Steel Sports Grille Kit

### **Side Mesh Grille Fitting Instructions**

- 1. Clean out the debris from the inside of the air intake.
- 2. Fit masking tape around the apertures to protect the paintwork while fitting.
- 3. Offer the LH/RH mesh grilles to the aperture
- 4. Hook the outer bracket inside the aperture.
- 5. Push the grilles into position and hook the other brackets into the aperture
- 6. Check all of the brackets have engaged fully. (If any of the brackets are not clipped behind the plastic push them down with a long screwdriver while putting a little pressure on the front face of the grille)
- 7. Remove the tape and the grilles are now complete.