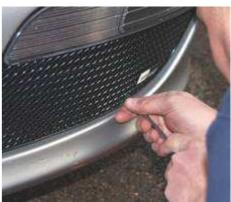

## **Centre Mesh Grille Fitting Instructions**

- 1. Fit masking tape around the apertures to protect the paintwork while fitting.
- 2. Locate Grille Level with aperture as shown in Fig 1.
- 3. Insert screw into RH side diamond through mesh and tighten down as shown in fig 2 then repeat for opposite end diamond (do not over tighten).
- 4. Remove the tape and the grilles are now complete.

Fig 1

Fig 2