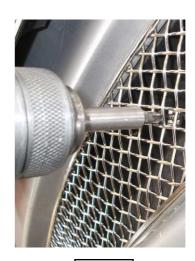

## **Centre Mesh Grille Fitting Instructions**

- 1. Fit masking tape around the apertures to protect the paintwork while fitting.
- 2. Locate Grille Level with aperture as shown in Fig 1.
- 3. Insert screw into RH side diamond through mesh and tighten down as shown in fig 2 then repeat for opposite end diamond (do not over tighten).
- 4. Remove the tape and the grilles are now complete.

Fig 1

Fig 2