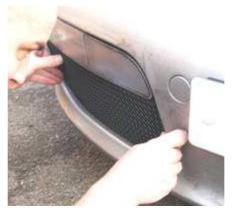

### **Side Mesh Grille Fitting Instructions**

- 1. Clean out the debris from the inside of the air intake.
- 2. Fit masking tape around the apertures to protect the paintwork while fitting.
- 3. Offer the LH/RH mesh grilles to the aperture
- 4. Hook the outer bracket inside the aperture.
- 5. Push the grilles into position and hook the other brackets into the aperture
- 6. Check all of the brackets have engaged fully. (If any of the brackets are not clipped behind the plastic push them down with a long screwdriver while putting a little pressure on the front face of the grille)
- 7. Remove the tape and the grilles are now complete.