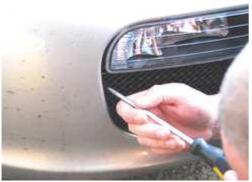

## **Centre Mesh Grille Fitting Instructions**

- 1. Fit masking tape around the apertures to protect the paintwork while fitting.
- 2. Locate Grille Level with aperture as shown in Fig 1.
- 3. Insert screw into RH side diamond through mesh and tighten down as shown in fig 2 then repeat for opposite end diamond (do not over tighten).
- 4. Remove the tape and the grilles are now complete.

Fig 1

Fig 2