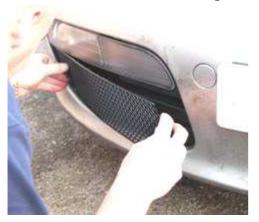

### **Side Mesh Grille Fitting Instructions**

- 1. Clean out the debris from the inside of the air intake.
- 2. Fit masking tape around the apertures to protect the paintwork while fitting.
- 3. Offer the LH/RH mesh grilles to the aperture
- 4. Hook the outer bracket inside the aperture.
- 5. Push the grilles into position and hook the other brackets into the aperture
- 6. Check all of the brackets have engaged fully. (If any of the brackets are not clipped behind the plastic push them down with a long screwdriver while putting a little pressure on the front face of the grille)
- 7. Remove the tape and the grilles are now complete.