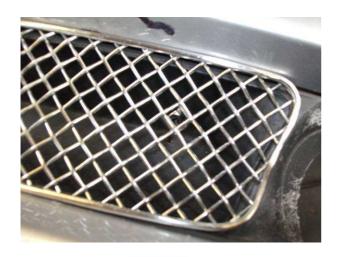

## **Centre Mesh Grille Fitting Instructions**

- 1. Fit masking tape around the apertures to protect the paintwork while fitting.
- 2. Locate Grille Level with aperture as shown in Fig 1.
- 3. Insert screw into RH side diamond through mesh and tighten down as shown in fig 2 then repeat for opposite end diamond (do not over tighten).
- 4. Remove the tape and the grilles are now complete.

Fig 1

Fig 2