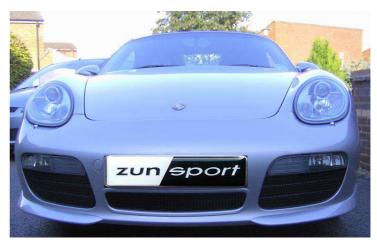

# Porsche 987.1 Boxster - Manual Stainless Steel Sports Grille Kit

## **Centre Mesh Grille Fitting Instructions**

- 1. Fit masking tape around the apertures to protect the paintwork while fitting.
- 2. Locate Grille Level with aperture as shown in Fig 1.
- 3. Insert screw into RH side diamond through mesh and tighten down as shown in fig 2 then repeat for opposite end diamond (do not over tighten).
- 4. Remove the tape and the grilles are now complete.