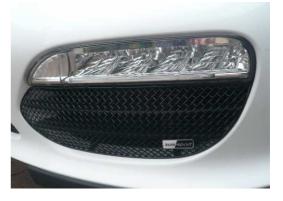

## **Outer Side Mesh Grille Fitting Instructions**

- 1. Fit masking tape around the apertures to protect the paintwork while fitting.
- 2. 1st feed the outer edge Hook of the grille into position as shown in fig 1.
- 3. Locate the right upper bracket behind the aperture as shown in fig 2.
- 4. Carefully push the grille into the aperture ensuring the lower clips are locating into correct position.
- 5. Using a long screw driver push the clips down ensuring they locate behind the aperture. (fig 3 & 4)
- 6. Remove the tape and the grilles are now complete.