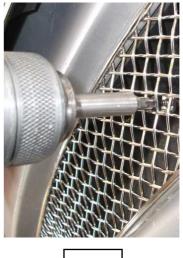

## **Centre Mesh Grille Fitting Instructions**

- 1. Fit masking tape around the apertures to protect the paintwork while fitting.
- 2. Locate Grille Level with aperture as shown in Fig 1.
- 3. Insert screw into RH side diamond through mesh and tighten down as shown in fig 2 then repeat for opposite end diamond (do not over tighten).
- 4. Remove the tape and the grilles are now complete.

Fig 1

THANK YOU FOR CHOOSING A ZUNSPORT PRODUCT.