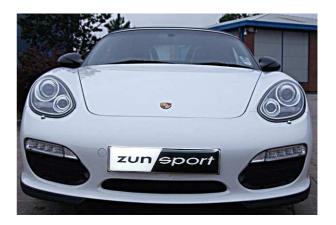

# <u>Porsche 987.2 Boxster</u> <u>Stainless Steel Sports Outer Grille Set</u>

### Kit Contents: -

zun/sport

- 1. off Outer RH Side Grille
- 1. off Outer LH Side Grille

# **Porsche 987.2 Boxster - Manual Stainless Steel Sports Grille Kit**

#### Kit Contents: -

| 1. OII Centre Grille | 1. 0 | off | Centre | Grille |
|----------------------|------|-----|--------|--------|
|----------------------|------|-----|--------|--------|

2. off No 6 x 2 " Screws