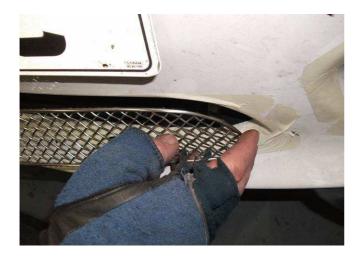

## **Outer Side Mesh Grille Fitting Instructions**

- 1. Fit masking tape around the apertures to protect the paintwork while fitting.
- 2. 1st feed the outer edge Hook of the grille into position as shown in fig 1.
- 3. Locate the right upper bracket behind the aperture as shown in fig 2.
- 4. Carefully push the grille into the aperture ensuring the lower clips are locating into correct position.
- 5. Using a long screw driver push the clips down ensuring they locate behind the aperture. (fig 3 & 4)
- 6. Remove the tape and the grilles are now complete.