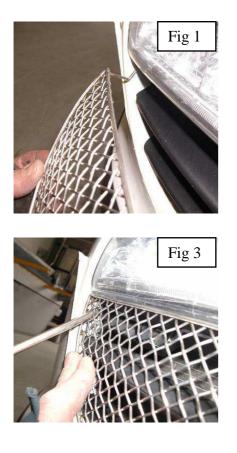

## **Outer Side Mesh Grille Fitting Instructions**

- 1. Fit masking tape around the apertures to protect the paintwork while fitting.
- 2. 1st feed the outer edge Hook of the grille into position as shown in fig 1.
- 3. Locate the right upper bracket behind the aperture as shown in fig 2.
- 4. Carefully push the grille into the aperture ensuring the lower clips are locating into correct position.
- 5. Using a long screw driver push the clips down ensuring they locate behind the aperture. (fig 3 & 4)
- 6. Remove the tape and the grilles are now complete.