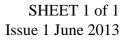

# Part No's. ZPR41309

# <u>Porsche 987.2 Boxster</u> <u>Stainless Steel Sports Outer Grille Set</u>

### Kit Contents: -

zun/sport

- 1. off Outer RH Side Grille
- 1. off Outer LH Side Grille