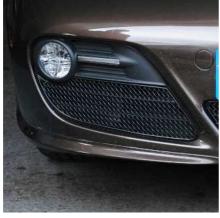

### **Side Mesh Grille Fitting Instructions**

- 1. Fit masking tape around the apertures to protect the paintwork while fitting.
- 2. 1st slide side clip into position
- 3. Locate and hook into position the bottom clip
- 4. Screw through the mesh and the square washer into the existing plastic panel be careful not to over tighten
- 5. Remove the tape and the grilles are now complete.