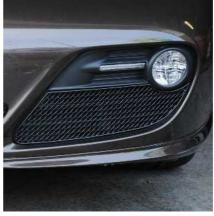

## <u>Porsche Cayman – Gen 2</u> <u>Stainless Steel Sports Side Grille</u>

#### **Kit Contents: -**

1. off RH Side Grille 1. off LH Side Grille 2. off Screw No6 x 1"

### **Side Mesh Grille Fitting Instructions**

- 1. Fit masking tape around the apertures to protect the paintwork while fitting.
- 2. 1st slide side clip into position
- 3. Locate and hook into position the bottom clip
- 4. Screw through the mesh and the square washer into the existing plastic panel be careful not to over tighten
- 5. Remove the tape and the grilles are now complete.