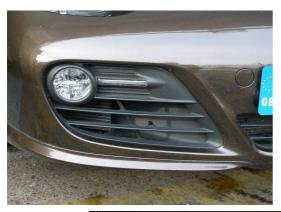

### **Side Mesh Grille Fitting Instructions**

- 1. Fit masking tape around the apertures to protect the paintwork while fitting.
- 2. 1st slide side clip into position
- 3. Locate and hook into position the bottom clip
- 4. Screw through the mesh and the square washer into the existing plastic panel be careful not to over tighten
- 5. Remove the tape and the grilles are now complete.