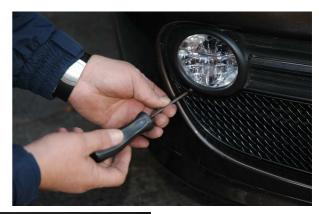

### **Side Mesh Grille Fitting Instructions**

- 1. Fit masking tape around the apertures to protect the paintwork while fitting.
- 2. 1st slide side clip into position
- 3. Locate and hook into position the bottom clip
- 4. Screw through the mesh and the square washer into the existing plastic panel be careful not to over tighten
- 5. Remove the tape and the grilles are now complete.