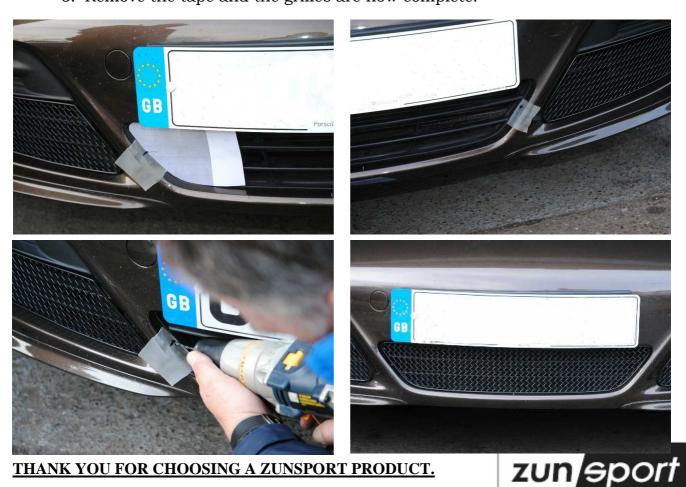

### **Centre Mesh Grille Fitting Instructions**

- 1. Fit masking tape around the apertures to protect the paintwork while fitting.
- 2. Locate template to LH and RH side of aperture and mark hole positions
- 3. Drill holes.
- 4. Flex grille so that the end fixings locate into the pre drilled holes.
- 5. Push the grill back into position.
- 6. Remove the tape and the grilles are now complete.

THANK YOU FOR CHOOSING A ZUNSPORT PRODUCT.