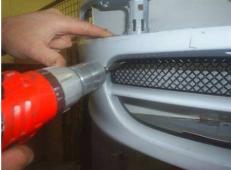

### **Centre Mesh Grille Fitting Instructions**

- 1. Place the Grille against the aperture and then apply masking tape in the area where the location pins are (see fig1).
- 2. Mark the pin position onto the masking tape as a line running straight back into the aperture, and then measure 34mm from the bumper insert forwards. Where the measurements hits the marked lines drill two 3mm holes.
- 3. Remove the tape.
- 4. Place the grille location pins into the holes and locate the mesh into the aperture. If you need to adjust the hole position only do so from side to side and not from front to back.
- 5. Holding the grill in position screw into position through the 3 location washers using the screws provided. Do not over tighten.
- 6. The grille is now complete.