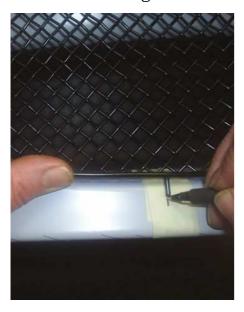

### **Centre Mesh Grille Fitting Instructions**

- 1. Place the Grille against the aperture and then apply masking tape in the area where the location pins are (see fig1).
- 2. Mark the pin position onto the masking tape as a line running straight back into the aperture, and then measure 34mm from the bumper insert forwards. Where the measurements hits the marked lines drill two 3mm holes.
- 3. Remove the tape.
- 4. Place the grille location pins into the holes and locate the mesh into the aperture. If you need to adjust the hole position only do so from side to side and not from front to back.
- 5. Holding the grill in position screw into position through the 3 location washers using the screws provided. Do not over tighten.
- 6. The grille is now complete.