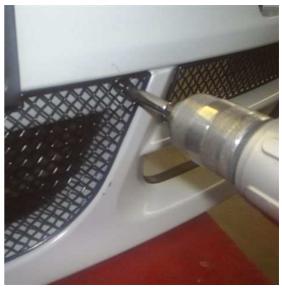

## **Lower Side Mesh Grille Fitting Instructions**

- 1. Drill a 3mm Dia hole into the top corner of the aperture as picture, 5mm from face of insert.
- 2. Fit the grille location pin into the drilled hole.
- 3. Clip the other end in place making sure clip is in position with a screwdriver as shown.
- 4. The grilles are now complete