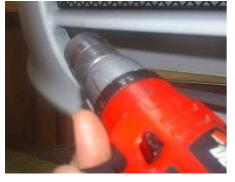

## **Lower Side Mesh Grille Fitting Instructions**

- 1. Drill a 3mm Dia hole into the top corner of the aperture as picture, 5mm from face of insert.
- 2. Fit the grille location pin into the drilled hole.
- 3. Clip the other end in place making sure clip is in position with a screwdriver as shown.
- 4. The grilles are now complete