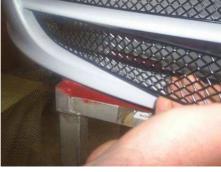

### **Centre Mesh Grille Fitting Instructions**

- 1. Place the Grille against the aperture and then apply masking tape in the area where the location pins are (see fig1).
- 2. Mark the pin position onto the masking tape as a line running straight back into the aperture, and then measure 34mm from the bumper insert forwards. Where the measurements hits the marked lines drill two 3mm holes.
- 3. Remove the tape.
- 4. Place the grille location pins into the holes and locate the mesh into the aperture. If you need to adjust the hole position only do so from side to side and not from front to back.
- 5. Holding the grill in position screw into position through the 3 location washers using the screws provided. Do not over tighten.
- 6. The grille is now complete.