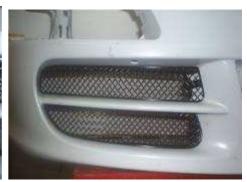

### **Centre Mesh Grille Fitting Instructions**

- 1. Place the Grille against the aperture and then apply masking tape in the area where the location pins are (see fig1).
- 2. Mark the pin position onto the masking tape as a line running straight back into the aperture, and then measure 34mm from the bumper insert forwards. Where the measurements hits the marked lines drill two 3mm holes.
- 3. Remove the tape.
- 4. Place the grille location pins into the holes and locate the mesh into the aperture. If you need to adjust the hole position only do so from side to side and not from front to back.
- 5. Holding the grill in position screw into position through the 3 location washers using the screws provided. Do not over tighten.
- 6. The grille is now complete.