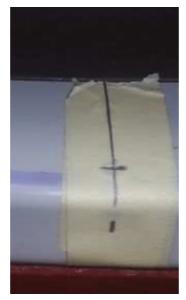

### **Centre Mesh Grille Fitting Instructions**

- 1. Place the Grille against the aperture and then apply masking tape in the area where the location pins are (see fig1).
- 2. Mark the pin position onto the masking tape as a line running straight back into the aperture, and then measure 34mm from the bumper insert forwards. Where the measurements hits the marked lines drill two 3mm holes.
- 3. Remove the tape.
- 4. Place the grille location pins into the holes and locate the mesh into the aperture. If you need to adjust the hole position only do so from side to side and not from front to back.
- 5. Holding the grill in position screw into position through the 3 location washers using the screws provided. Do not over tighten.
- 6. The grille is now complete.