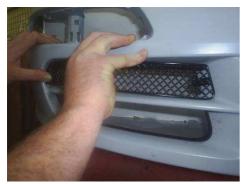

## **Lower Side Mesh Grille Fitting Instructions**

- 1. Drill a 3mm Dia hole into the top corner of the aperture as picture, 5mm from face of insert.
- 2. Fit the grille location pin into the drilled hole.
- 3. Clip the other end in place making sure clip is in position with a screwdriver as shown.
- 4. The grilles are now complete