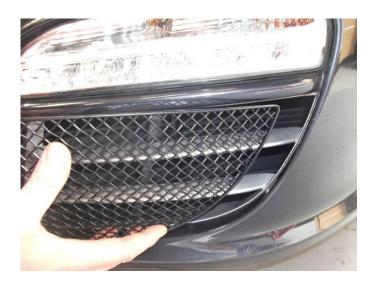

### **Outer Side Mesh Grille Fitting Instructions**

- 1. Fit masking tape around the apertures to protect the paintwork while fitting.
- 2. 1st feed the outer edge of the grille into position as shown in fig 1.
- 3. Push grille into the aperture ensuring clips are locating into correct position.
- 4. Using a long screw driver push the clips down ensuring they locate behind the aperture. (fig 2)
- 5. Remove the tape and the grilles are now complete.

Fig 1

Fig 2