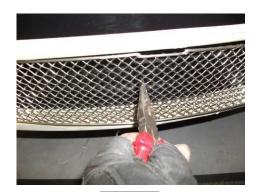

### **Centre Mesh Grille Fitting Instructions**

- 1. Fit masking tape just around the edges of the apertures to protect the paintwork while fitting.
- 2. Carefully guide the Left hand Side of the grille into the aperture (fig 1).
- 3. Once the left hand side is located guide the right hand side slightly flexing the grille to allow it to locate behind the aperture.
- 4. Using a pair of protective (ie making tape or electrical tape the plier ends) pin nose pliers gently grip the grille and pull in towards you (fig 2) being careful not to damage the grille.
- 5. Using a screwdriver as shown in fig 3 push clips down making sure they locate behind the back aperture & grille is secure.
- 6. Remove the tape and the grilles are now complete.

Fig 1

Fig 2

Fig 3