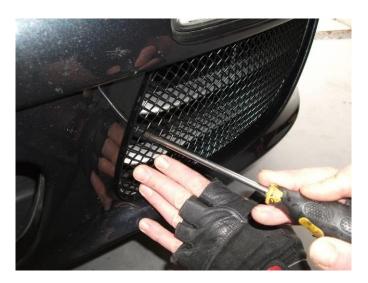

### **Outer Side Mesh Grille Fitting Instructions**

- 1. Fit masking tape around the apertures to protect the paintwork while fitting.
- 2. 1st feed the outer edge of the grille into position as shown in fig 1.
- 3. Push grille into the aperture ensuring clips are locating into correct position.
- 4. Using a long screw driver push the clips down ensuring they locate behind the aperture. (fig 2)
- 5. Remove the tape and the grilles are now complete.

Fig 1

Fig 2