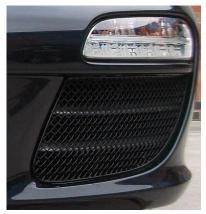

# Porsche 997.2 C2S Stainless Steel Sports Outer Grille Set

### **Outer Side Mesh Grille Fitting Instructions**

- 1. Fit masking tape around the apertures to protect the paintwork while fitting.
- 2. 1st feed the outer edge of the grille into position as shown in fig 1.
- 3. Push grille into the aperture ensuring clips are locating into correct position.
- 4. Using a long screw driver push the clips down ensuring they locate behind the aperture. (fig 2)
- 5. Remove the tape and the grilles are now complete.

Fig 1

Fig 2