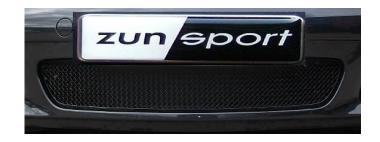

# Porsche 997.2 C4S Centre Stainless Steel Sports Grille

### **Kit Contents: -**

1. off Centre Grille

### **Centre Mesh Grille Fitting Instructions**

- 1. Fit masking tape just around the edges of the apertures to protect the paintwork while fitting.
- 2. Carefully guide the Left hand Side of the grille into the aperture (fig 1).
- 3. Once the left hand side is located guide the right hand side slightly flexing the grille to allow it to locate behind the aperture.
- 4. Using a pair of protective (ie making tape or electrical tape the plier ends) pin nose pliers gently grip the grille and pull in towards you (fig 2) being careful not to damage the grille.
- 5. Using a screwdriver as shown in fig 3 push clips down making sure they locate behind the back aperture & grille is secure.
- 6. Remove the tape and the grilles are now complete.