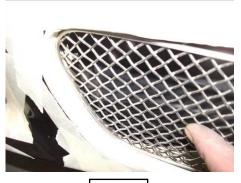

### **Outer Side Mesh Grille Fitting Instructions**

- 1. Fit masking tape around the apertures to protect the paintwork while fitting.
- 2. 1st feed the outer edge of the grille into position as shown in fig 1.
- 3. Push grille into the aperture ensuring clips are locating into correct position.
- 4. Using a long screw driver push the clips down ensuring they locate behind the aperture. (fig 2)
- 5. Remove the tape and the grilles are now complete.

Fig 1

Fig 2