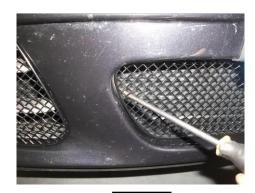

### **Centre Mesh Grille Fitting Instructions**

- 1. Fit masking tape just around the edges of the apertures to protect the paintwork while fitting.
- 2. Carefully guide the Left hand Side of the grille into the aperture (fig 1).
- 3. Once the left hand side is located guide the right hand side slightly flexing the grille to allow it to locate behind the aperture.
- 4. Using a pair of protective (ie making tape or electrical tape the plier ends) pin nose pliers gently grip the grille and pull in towards you (fig 2) being careful not to damage the grille.
- 5. Using a screwdriver as shown in fig 3 push clips down making sure they locate behind the back aperture & grille is secure.
- 6. Remove the tape and the grilles are now complete.

Fig 1

Fig 2

Fig 3