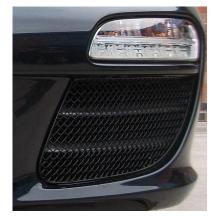

# Porsche 997.2 C4S Centre Stainless Steel Sports Grille

### **Centre Mesh Grille Fitting Instructions**

- 1. Fit masking tape just around the edges of the apertures to protect the paintwork while fitting.
- 2. Carefully guide the Left hand Side of the grille into the aperture (fig 1).
- 3. Once the left hand side is located guide the right hand side slightly flexing the grille to allow it to locate behind the aperture.
- 4. Using a pair of protective (ie making tape or electrical tape the plier ends) pin nose pliers gently grip the grille and pull in towards you (fig 2) being careful not to damage the grille.
- 5. Using a screwdriver as shown in fig 3 push clips down making sure they locate behind the back aperture & grille is secure.
- 6. Remove the tape and the grilles are now complete.

Fig 1

Fig 2

Fig 3