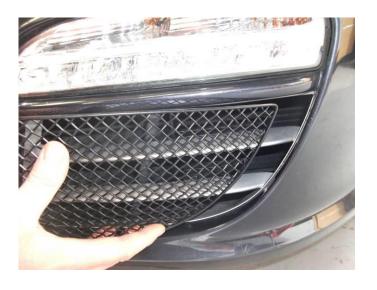

### **Centre Mesh Grille Fitting Instructions**

- 1. Fit masking tape just around the edges of the apertures to protect the paintwork while fitting.
- 2. Carefully guide the Left hand Side of the grille into the aperture (fig 1).
- 3. Once the left hand side is located guide the right hand side slightly flexing the grille to allow it to locate behind the aperture.
- 4. Using a pair of protective (ie making tape or electrical tape the plier ends) pin nose pliers gently grip the grille and pull in towards you (fig 2) being careful not to damage the grille.
- 5. Using a screwdriver as shown in fig 3 push clips down making sure they locate behind the back aperture & grille is secure.
- 6. Remove the tape and the grilles are now complete.

Fig 1

Fig 2

Fig 3