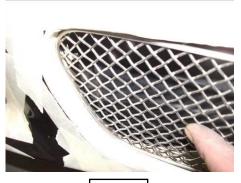

### **Centre Mesh Grille Fitting Instructions**

- 1. Fit masking tape just around the edges of the apertures to protect the paintwork while fitting.
- 2. Carefully guide the Left hand Side of the grille into the aperture (fig 1).
- 3. Once the left hand side is located guide the right hand side slightly flexing the grille to allow it to locate behind the aperture.
- 4. Using a pair of protective (ie making tape or electrical tape the plier ends) pin nose pliers gently grip the grille and pull in towards you (fig 2) being careful not to damage the grille.
- 5. Using a screwdriver as shown in fig 3 push clips down making sure they locate behind the back aperture & grille is secure.
- 6. Remove the tape and the grilles are now complete.

Fig 1

Fig 2

Fig 3