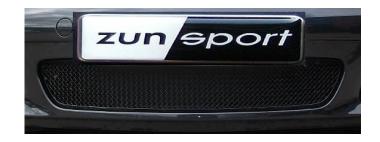

# Porsche 997.2 C4S Centre Stainless Steel Sports Grille

### **Kit Contents: -**

1. off Centre Grille