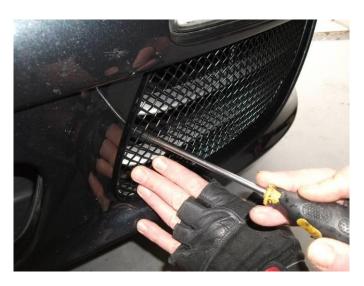

### **Centre Mesh Grille Fitting Instructions**

- 1. Fit masking tape just around the edges of the apertures to protect the paintwork while fitting.
- 2. Carefully guide the Left hand Side of the grille into the aperture (fig 1).
- 3. Once the left hand side is located guide the right hand side slightly flexing the grille to allow it to locate behind the aperture.
- 4. Using a pair of protective (ie making tape or electrical tape the plier ends) pin nose pliers gently grip the grille and pull in towards you (fig 2) being careful not to damage the grille.
- 5. Using a screwdriver as shown in fig 3 push clips down making sure they locate behind the back aperture & grille is secure.
- 6. Remove the tape and the grilles are now complete.

Fig 1

Fig 2

Fig 3