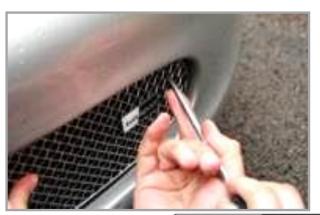

### **Centre Mesh Grille Fitting Instructions**

https://www.youtube.com/watch?v=zWsSW7la5Yw

- 1. Fit masking tape around the aperture to protect the paintwork while fitting.
- 2. Offer the new mesh grille to the Centre aperture
- 3. Flexing the grille a little, hook the two end brackets inside the aperture.
- 4. Now push the grille back until the lower grille bracket hooks behind the bumper inner edge.
- 5. Check all of the brackets have engaged fully. (If any of the brackets are not clipped over the plastic push them down with a long screwdriver while putting a little pressure on the front face of the grille)
- 6. Remove the tape and the centre grille is now complete.