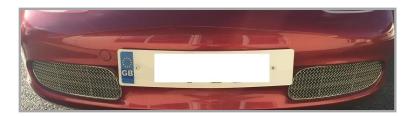

# Porsche Boxster & Boxster S Stainless Steel Sports Grille Kits

## Kit Contents: - **ZPR 17906**

1. off LH Side Grille

1. off RH Side Grille