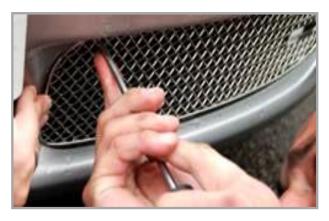

### **Centre Mesh Grille Fitting Instructions**

https://www.youtube.com/watch?v=zWsSW7la5Yw

- 1. Fit masking tape around the aperture to protect the paintwork while fitting.
- 2. Offer the new mesh grille to the Centre aperture
- 3. Flexing the grille a little, hook the two end brackets inside the aperture.
- 4. Now push the grille back until the lower grille bracket hooks behind the bumper inner edge.
- 5. Check all of the brackets have engaged fully. (If any of the brackets are not clipped over the plastic push them down with a long screwdriver while putting a little pressure on the front face of the grille)
- 6. Remove the tape and the centre grille is now complete.