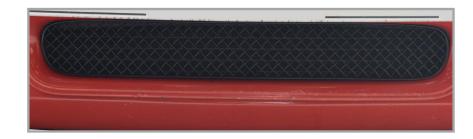

# Porsche Boxster S Stainless Steel Sports Grille Kits

### **Centre Mesh Grille Fitting Instructions**

https://www.youtube.com/watch?v=zWsSW7la5Yw

- 1. Fit masking tape around the aperture to protect the paintwork while fitting.
- 2. Offer the new mesh grille to the Centre aperture
- 3. Flexing the grille a little, hook the two end brackets inside the aperture.
- 4. Now push the grille back until the lower grille bracket hooks behind the bumper inner edge.
- 5. Check all of the brackets have engaged fully. (If any of the brackets are not clipped over the plastic push them down with a long screwdriver while putting a little pressure on the front face of the grille)
- 6. Remove the tape and the centre grille is now complete.