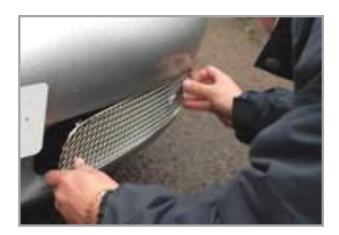

#### **LH & RH Side Mesh Grille Fitting Instructions**

https://www.youtube.com/watch?v=-vz8GlMG5wQ

- 1. Fit masking tape around the apertures to protect the paintwork while fitting.
- 2. Offer the LH/RH mesh grilles to the aperture
- 3. Hook the outer brackets inside the aperture.
- 4. Push the grilles into position and hook the lower bracket into the aperture
- 5. Check all of the brackets have engaged fully. (If any of the brackets are not clipped over the plastic push them down with a long screwdriver while putting a little pressure on the front face of the grille)
- 6. Remove the tape and the grilles are now complete.