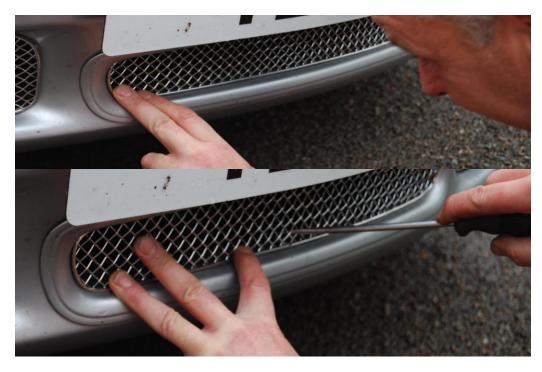

#### **LH & RH Side Mesh Grille Fitting Instructions**

https://www.youtube.com/watch?v=-vz8GlMG5wQ

- 1. Fit masking tape around the apertures to protect the paintwork while fitting.
- 2. Offer the LH/RH mesh grilles to the aperture
- 3. Hook the outer brackets inside the aperture.
- 4. Push the grilles into position and hook the lower bracket into the aperture
- 5. Check all of the brackets have engaged fully. (If any of the brackets are not clipped over the plastic push them down with a long screwdriver while putting a little pressure on the front face of the grille)
- 6. Remove the tape and the grilles are now complete.