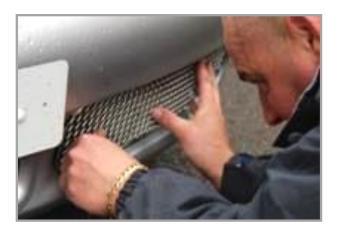

### **Centre Mesh Grille Fitting Instructions**

https://www.youtube.com/watch?v=zWsSW7la5Yw

- 1. Fit masking tape around the aperture to protect the paintwork while fitting.
- 2. Offer the new mesh grille to the Centre aperture
- 3. Flexing the grille a little, hook the two end brackets inside the aperture.
- 4. Now push the grille back until the lower grille bracket hooks behind the bumper inner edge.
- 5. Check all of the brackets have engaged fully. (If any of the brackets are not clipped over the plastic push them down with a long screwdriver while putting a little pressure on the front face of the grille)
- 6. Remove the tape and the centre grille is now complete.