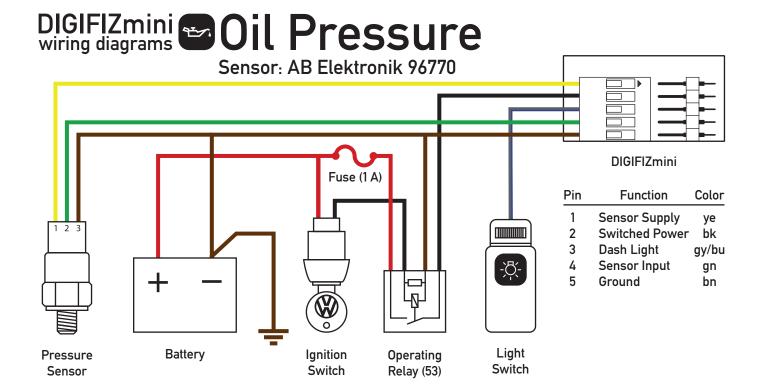

## **Installation Notes:**

- Installation should only be done by experienced personnel
- Disconnect the battery before doing any work to vehicle electronics
- For best accuracy connect sensor ground as close to DIGIFIZmini as possible
- One relay and one fuse are enough for up to ten DIGIFIZminis
- Crimping should always be preferred to soldering