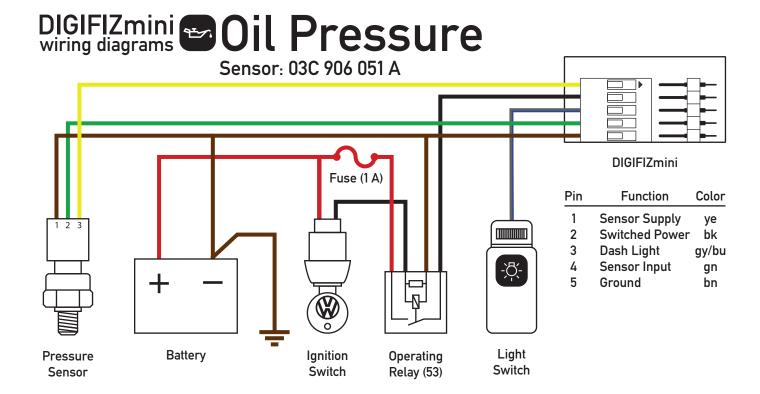

## Installation Notes:

- Installation should only be done by experienced personnel
- Disconnect the battery before doing any work to vehicle electronics
- For best accuracy connect sensor ground as close to DIGIFIZmini as possible
- One relay and one fuse are enough for up to ten DIGIFIZminis
- Crimping should always be preferred to soldering